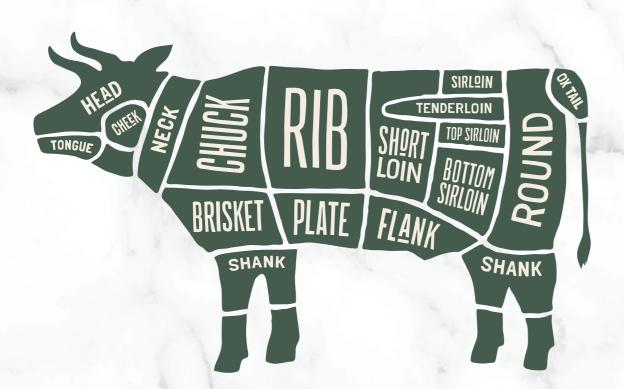

# PRIME CUTS SELECTION

#### **GRAIN FED RIB-EYE**

300gr | AED 280

PURE PRIME 4+ MARBLING CANADA

### **BLACK WAGYU RIB-EYE**

300gr | AED 495

7+ MARBLING AUSTRALIA

## **GRAIN FED BLACK ANGUS STRIPLOIN**

300gr | AED 235

TENDER VALLEY MB3 AUSTRALIA

### **BLACK ANGUS T-BONE**

1kg | AED 635

SAINT-HELLEN PRIME GRADE U.S.A

#### **BLACK ANGUS BONE-IN RIBEYE**

1kg | AED 778

SAINT-HELLEN PRIME GRADE U.S.A

#### **BLACK ANGUS TOMAHAWK**

1kg | AED 778

TENDER VALLEY 3+ MARBLING GRAIN FED AUSTRALIA

#### **WAGYU FILET MIGNON**

250gr | AED 550

STEAK 7+ MARBLING GRADE AUSTRALIA

### **BLACK ANGUS FILET MIGNON**

250gr | AED 275

STEAK 5/6+ MARBLING GRADE AUSTRALIA

Price is inclusive of municipality fee, service charge and VAT

Consuming raw or undercooked meats, poultry, seafood, shellfish or eggs may increase your risk of foodborne illness.